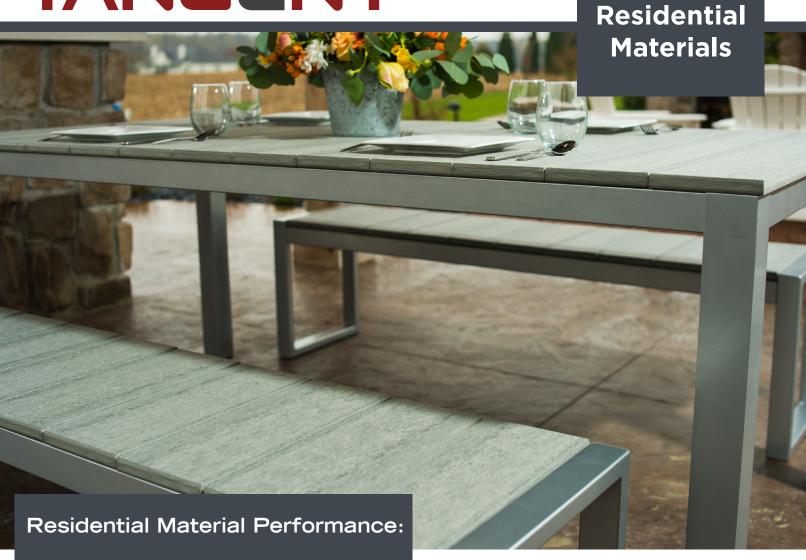

# **TANGENT**<sup>™</sup>

Our materials are the durable, long-lasting and all-weather solution. They provide versatility of design that is unparalleled with traditional lumber.

Our residential material resists water, mildew, moisture, insects and chemicals. Repellent to surface stains, Tangent manufactures the highest performing materials so you can create limitless beauty.

# BEAUTIFUL COLORS & TEXTURES

Full spectrum of colors and industry leading finishes, from stock to custom.

**Tangent** 